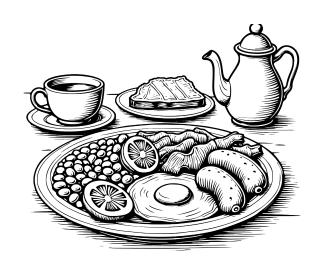

## **CLASSICS**

| <b>TWO EGGS - ANY STYLE</b> (gf) choose 3 supplements                                                               | 75       |
|---------------------------------------------------------------------------------------------------------------------|----------|
| COLOMBIAN EGGS (v)<br>smashed avocado & mini house bread                                                            | 70       |
| WOOD-FIRE ENGLISH BREAKFAST<br>eggs, tomato, chicken sausage, beef bacon, portobello<br>mushroom, hash brown, scone | 80       |
| TURKISH EGGS (v) coriander, yoghurt, chilli crunch, sourdough                                                       | 65       |
| <b>THE GARDEN</b> (v) smashed avocado, dressed baby tomatoes, mixed herbs <b>Add</b> poached egg                    | 65<br>12 |